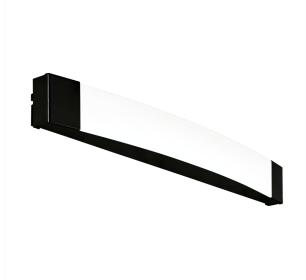

## 203706 SIDERNO

#### Dimensions

| Article Width (in mm/in)    | 60   |
|-----------------------------|------|
| Article Length (in mm/in)   | 580  |
| Net Weight (in kg)          | 1.32 |
| Article Overhang (in mm/in) | 65   |

#### Material & Colour

| Enclosure Material   | steel        |
|----------------------|--------------|
| Enclosure Colour     | black        |
| Glass/Shade Material | plastic      |
| Glass/Shade Colour   | satin finish |