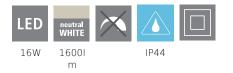

### **Technical Information**

| Protection Degree | IP44 |
|-------------------|------|
| Protection Class  | 2    |
| Dimmable          | No   |
| max. Wattage (1)  | 16W  |

#### Illuminant 1

| Socket Type (1)                         | LED                                               |
|-----------------------------------------|---------------------------------------------------|
| Illuminant Type (1)                     | LED                                               |
| Illuminant incl. (1)                    | Inclusive                                         |
| Lumen Complete                          | 1600                                              |
| Kelvin Complete                         | 4000K                                             |
| Light colour Complete                   | WHITE                                             |
| Energy efficiency class (EEI)           | F                                                 |
| Dimmable                                | No                                                |
| Info changeability[]light source/driver | LED exchangeable by customers, no driver included |