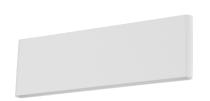

# 204581 **CLIMENE 2**

# **Dimensions**

| Article Height (in mm/in)   | 80   |
|-----------------------------|------|
| Article Length (in mm/in)   | 255  |
| Net Weight (in kg)          | 0.49 |
| Article Overhang (in mm/in) | 45   |

### Material & Colour

| Enclosure Material   | aluminium |
|----------------------|-----------|
| Enclosure Colour     | white     |
| Glass/Shade Material | plastic   |
| Glass/Shade Colour   | white     |