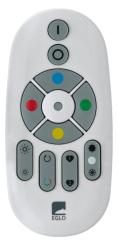

#### Functionality

| Switch Type  | without switch  |
|--------------|-----------------|
| Function     | Bluetooth       |
| Battery      | Yes             |
| Battery Type | AAA; R03P; 1,5V |