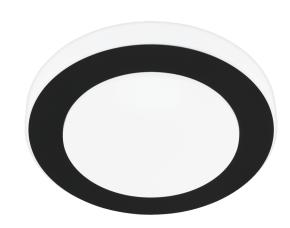

#### Material & Colour

| Enclosure Material   | steel        |
|----------------------|--------------|
| Enclosure Colour     | black, white |
| Glass/Shade Material | plastic      |
| Glass/Shade Colour   | white        |

## 33682 **LED CARPI**