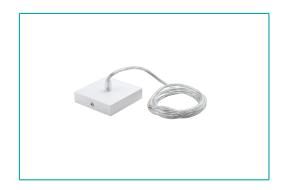

## Beschreibung

The SALOBRENA 1 cable extension is 2 m long and features a transparent cable and a square white metal canopy. The extension is an accessory for the LED panels in the SALOBRENA 1 range and is compatible with the following products: 96151, 96152, 96153 and 96154. The product can combine with the cord suspension for the SALOBRENA 1 range (product no. 61355).