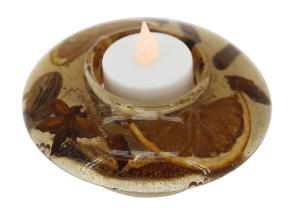

## **General Information**

| Material number | 75169      |
|-----------------|------------|
| Туре            | decoration |
| Product segment | Indoor     |
| Theme           | Supersale  |

### **Dimensions**

| Article Height (in mm/in)   | 50   |
|-----------------------------|------|
| Article Diameter (in mm/in) | 105  |
| Net Weight (in kg)          | 0.22 |

### Material & Colour

| Enclosure Material | glass |
|--------------------|-------|
| Enclosure Colour   | brown |