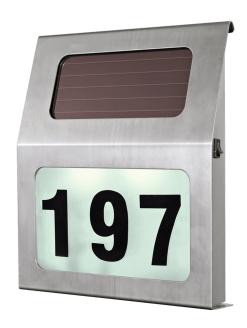

## **General Information**

| Material number | 90497       |
|-----------------|-------------|
| Туре            | solar light |
| Product segment | Outdoor     |
| Theme           | Solar       |

## **Dimensions**

| Article Height (in mm/in)   | 300  |
|-----------------------------|------|
| Article Length (in mm/in)   | 200  |
| Net Weight (in kg)          | 0.94 |
| Article Overhang (in mm/in) | 40   |

### Material & Colour

| Enclosure Material | stainless steel |
|--------------------|-----------------|
| Enclosure Colour   | stainless steel |

## Functionality

| Switch Type  | on/off              |
|--------------|---------------------|
| Function     | LED not replaceable |
| Battery      | Yes                 |
| Battery Type | AA; Ni-Mh; 200mAh   |

### Illuminant 1

| Socket Type (1)       | SOLAR-LED |
|-----------------------|-----------|
| Illuminant Type (1)   | LED       |
| Illuminant incl. (1)  | Inclusive |
| Light colour Complete | WHITE     |