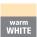

#### Illuminant 1

| Socket Type (1)                        | LED                                           |
|----------------------------------------|-----------------------------------------------|
| Illuminant Type (1)                    | LED                                           |
| Illuminant incl. (1)                   | Inclusive                                     |
| Lumen Complete                         | 1110                                          |
| Kelvin Complete                        | 3000K                                         |
| Light colour Complete                  | WARM WHITE                                    |
| Lumen with Cover                       | 370                                           |
| Energy efficiency class (EEI)          | F                                             |
| Dimmable                               | No                                            |
| Info changeability⊓light source/driver | LED + driver can be exchanged by a specialist |