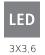

#### **Technical Information**

| Protection Degree | IP44             |
|-------------------|------------------|
| Protection Class  | 1                |
| Mains Voltage     | 220-240V,50/60Hz |
| Operation Voltage | 220-240V,50/60Hz |
| Dimmable          | No               |
| max. Wattage (1)  | 3X3,6W           |