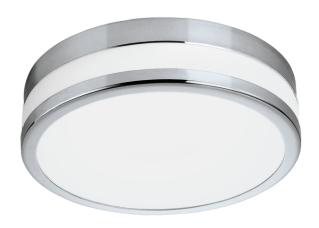

## 94998 LED PALERMO

## **Dimensions**

| Article Height (in mm/in)   | 60   |
|-----------------------------|------|
| Article Diameter (in mm/in) | 225  |
| Net Weight (in kg)          | 1.81 |

#### Material & Colour

| Enclosure Material   | steel         |
|----------------------|---------------|
| Enclosure Colour     | chrome        |
| Glass/Shade Material | satin glass   |
| Glass/Shade Colour   | white painted |

# **LED PALERMO**