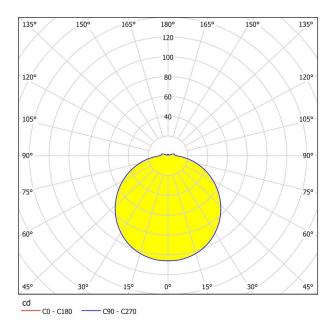

#### Illuminant 1

| Socket Type (1)                        | LED                                           |
|----------------------------------------|-----------------------------------------------|
| Illuminant Type (1)                    | LED                                           |
| Illuminant incl. (1)                   | Inclusive                                     |
| Lumen Complete                         | 1110                                          |
| Kelvin Complete                        | 3000K                                         |
| Light colour Complete                  | WARM WHITE                                    |
| Lumen with Cover                       | 370                                           |
| Energy efficiency class (EEI)          | F                                             |
| Dimmable                               | No                                            |
| Info changeability⊓light source/driver | LED + driver can be exchanged by a specialist |