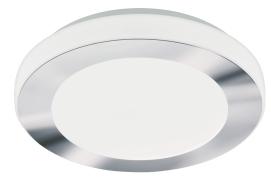

# 95282 LED CARPI

### Dimensions

| Article Diameter (in mm/in) | 300  |
|-----------------------------|------|
| Net Weight (in kg)          | 0.71 |
| Article Overhang (in mm/in) | 75   |

### Material & Colour

| Enclosure Material   | steel         |
|----------------------|---------------|
| Enclosure Colour     | white, chrome |
| Glass/Shade Material | plastic       |
| Glass/Shade Colour   | white         |