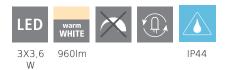

### **Technical Information**

| Protection Degree | IP44             |
|-------------------|------------------|
| Protection Class  | 1                |
| Mains Voltage     | 220-240V,50/60Hz |
| Operation Voltage | 220-240V,50/60Hz |
| Dimmable          | No               |
| max. Wattage (1)  | 3X3,6W           |

### Illuminant 1

| Socket Type (1)                         | LED                                           |
|-----------------------------------------|-----------------------------------------------|
| Illuminant Type (1)                     | LED                                           |
| Illuminant incl. (1)                    | Inclusive                                     |
| Lumen Complete                          | 960                                           |
| Kelvin Complete                         | 3000K                                         |
| Light colour Complete                   | WARM WHITE                                    |
| Lumen with Cover                        | 630                                           |
| Energy efficiency class (EEI)           | F                                             |
| Dimmable                                | No                                            |
| Info changeability[]light source/driver | LED + driver can be exchanged by a specialist |