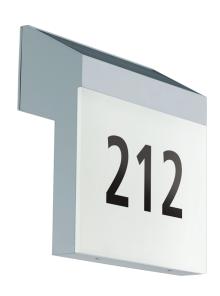

# 97339 **LUNANO**

## **General Information**

| Material number | 97339      |
|-----------------|------------|
| Туре            | wall light |
| Product segment | Outdoor    |
| Theme           | Solar      |

## **Dimensions**

| Article Height (in mm/in)   | 215  |
|-----------------------------|------|
| Article Length (in mm/in)   | 200  |
| Net Weight (in kg)          | 0.66 |
| Article Overhang (in mm/in) | 75   |

## Material & Colour

| Enclosure Material   | plastic |
|----------------------|---------|
| Enclosure Colour     | silver  |
| Glass/Shade Material | plastic |
| Glass/Shade Colour   | white   |

## Functionality

| Switch Type  | on/off                                          |
|--------------|-------------------------------------------------|
| Function     | corner mounting possible<br>LED not replaceable |
| Battery      | Yes                                             |
| Battery Type | Li-ion; 2000mAh                                 |