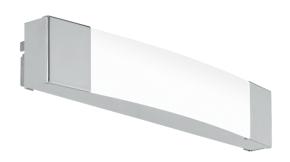

## 97718 SIDERNO

### **Dimensions**

| Article Width (in mm/in)    | 60   |
|-----------------------------|------|
| Article Length (in mm/in)   | 350  |
| Net Weight (in kg)          | 0.82 |
| Article Overhang (in mm/in) | 55   |

### Material & Colour

| Enclosure Material   | steel        |
|----------------------|--------------|
| Enclosure Colour     | chrome       |
| Glass/Shade Material | plastic      |
| Glass/Shade Colour   | satin finish |